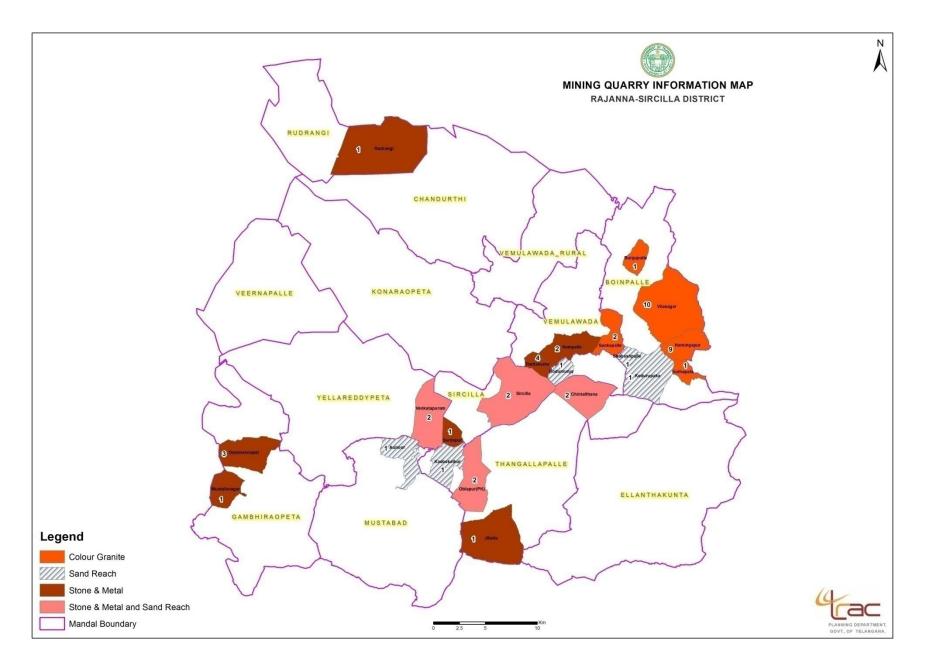

TRAC Regional Centre & DKIC, Karimnagar Planning Department, Government of Telangana