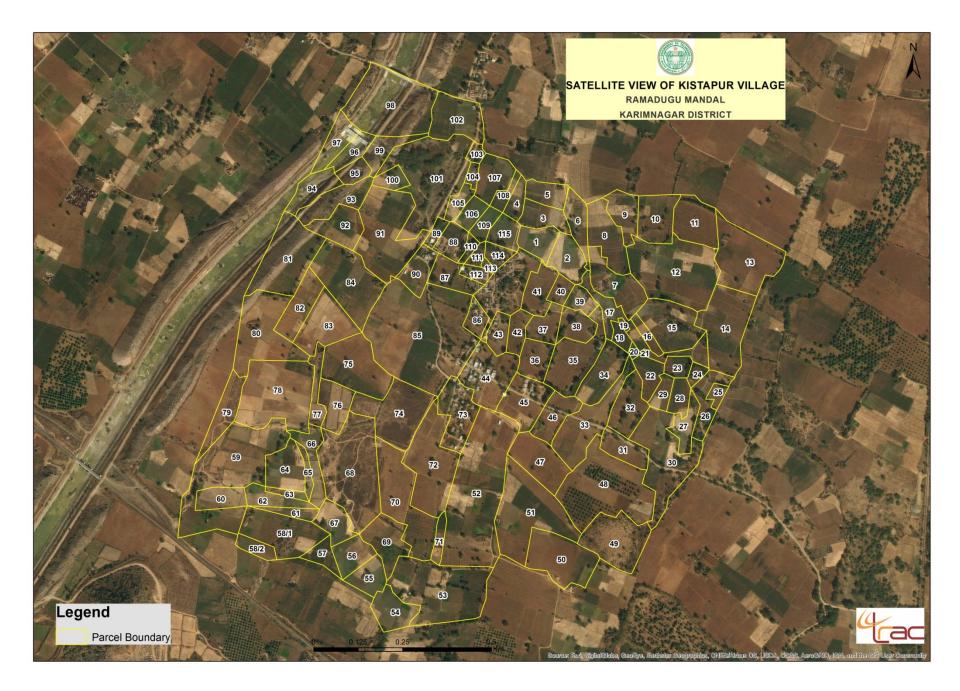

TRAC Regional Centre & DKIC, Karimnagar Planning Department, Government of Telangana





































## **Assets Mapping**



| Karimnagar Regional Centre EoDB work status |                   |           |         |                               |
|---------------------------------------------|-------------------|-----------|---------|-------------------------------|
| District                                    | No.of<br>Villages | Completed | Pending | Digitization not<br>Completed |
| Karimnagar                                  | 210               | 209       | 0       | 1                             |
| Peddapalli                                  | 215               | 206       | 1       | 8                             |
| Rajanna - Sircilla                          | 171               | 168       | 0       | 3                             |
| Jagtial