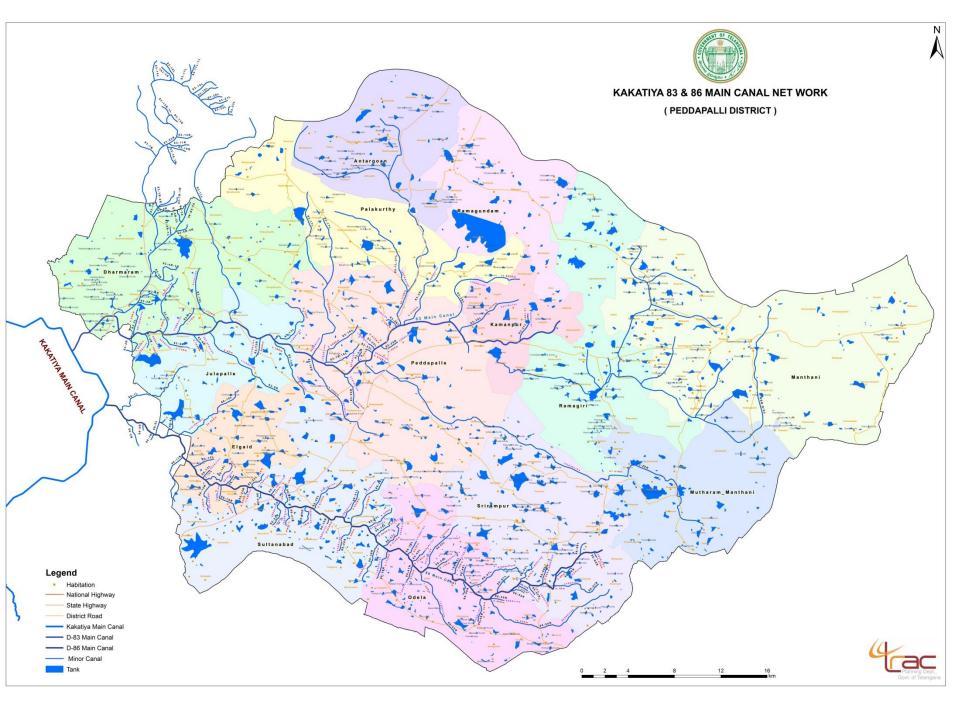

TRAC Regional Centre & DKIC, Karimnagar Planning Department, Government of Telangana