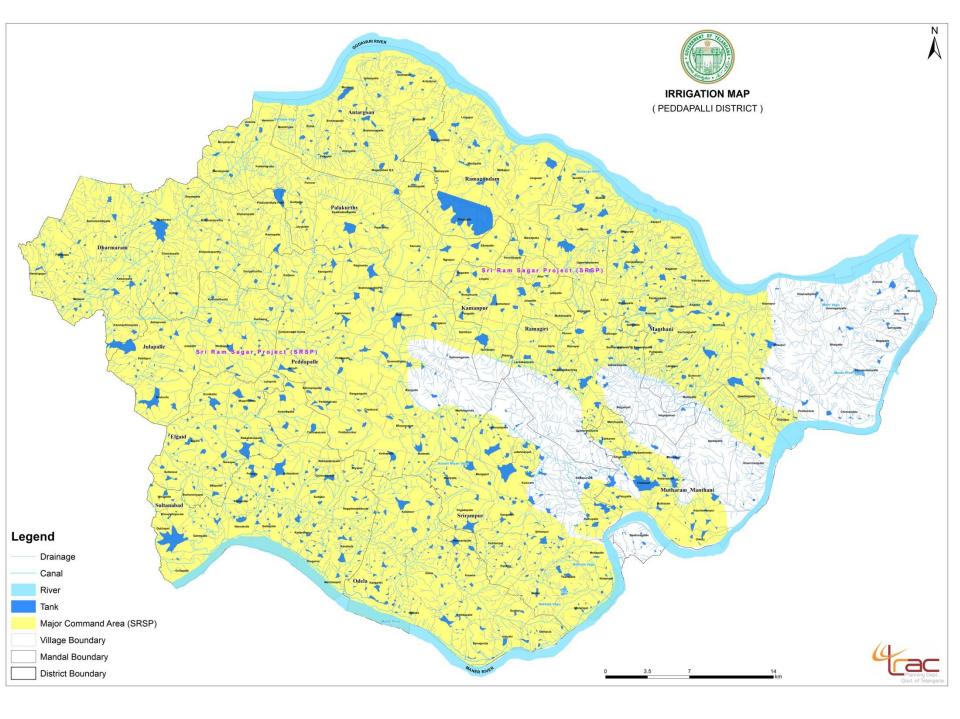

TRAC Regional Centre & DKIC, Karimnagar Planning Department, Government of Telangana