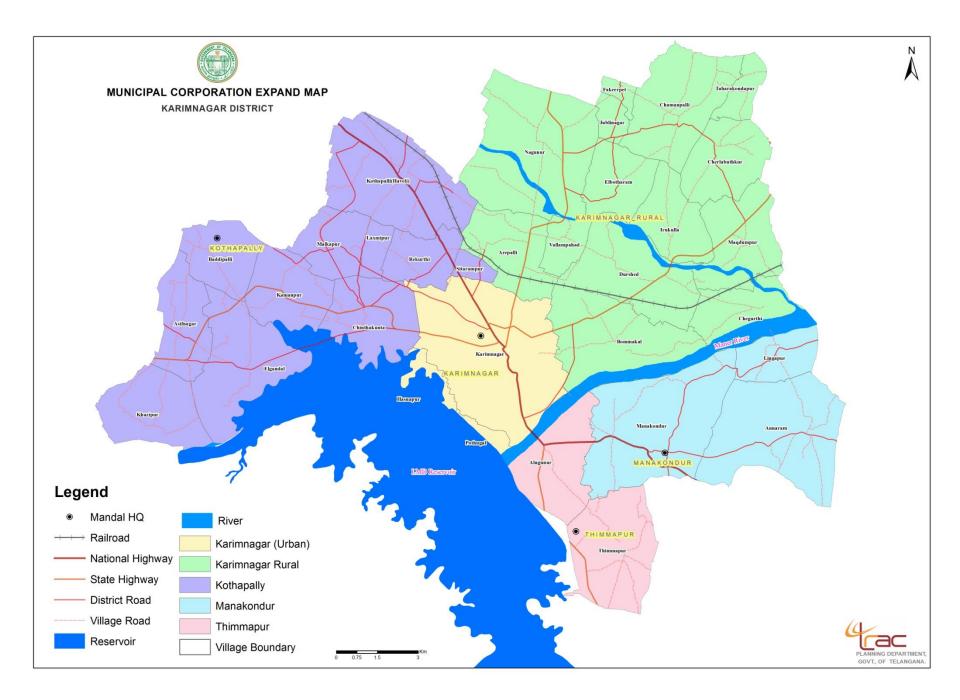

TRAC Regional Centre & DKIC, Karimnagar Planning Department, Government of Telangana





































## **Assets Mapping**



| Karimnagar Regional Centre EoDB work status |                   |           |         |                               |
|---------------------------------------------|-------------------|-----------|---------|-------------------------------|
| District                                    | No.of<br>Villages | Completed | Pending | Digitization not<br>Completed |
| Karimnagar                                  | 210               | 209       | 0       | 1                             |
| Peddapalli                                  | 215               | 206       | 1       | 8                             |
| Rajanna - Sircilla                          | 171               | 168       | 0       | 3                             |
| Jagtial