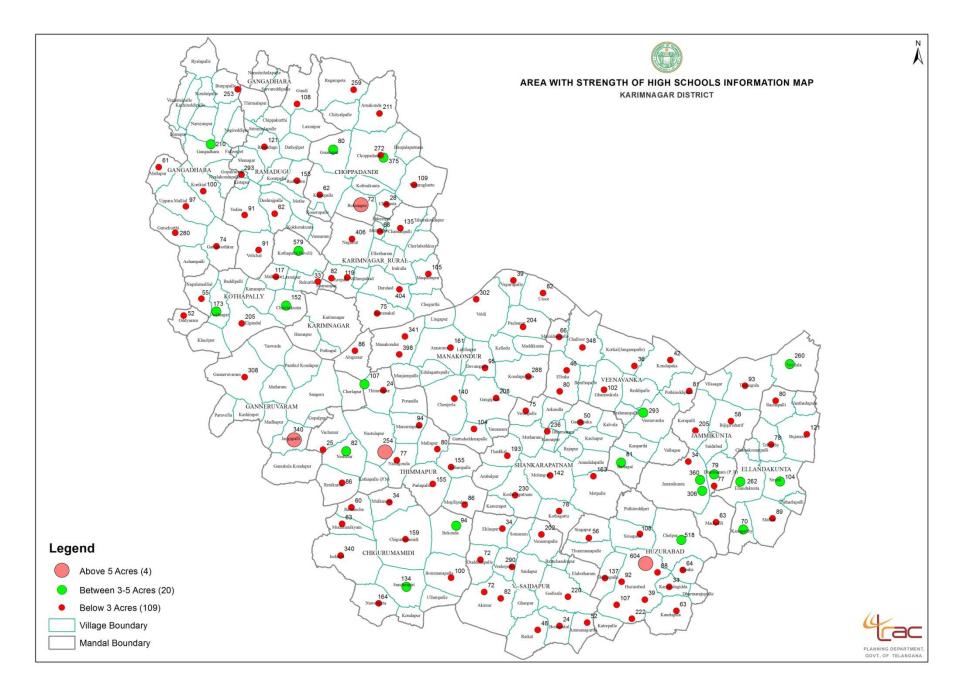

TRAC Regional Centre & DKIC, Karimnagar Planning Department, Government of Telangana





































## **Assets Mapping**



| Karimnagar Regional Centre EoDB work status |                   |           |         |                               |
|---------------------------------------------|-------------------|-----------|---------|-------------------------------|
| District                                    | No.of<br>Villages | Completed | Pending | Digitization not<br>Completed |
| Karimnagar                                  | 210               | 209       | 0       | 1                             |
| Peddapalli                                  | 215               | 206       | 1       | 8                             |
| Rajanna - Sircilla                          | 171               | 168       | 0       | 3                             |
| Jagtial