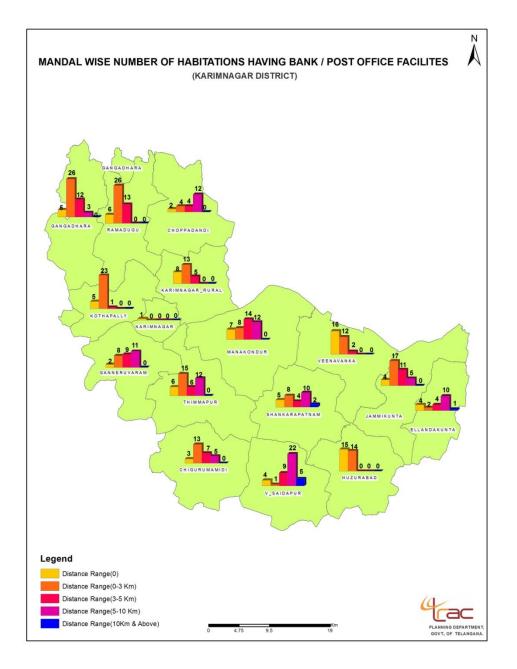

TRAC Regional Centre & DKIC, Karimnagar Planning Department, Government of Telangana





































## **Assets Mapping**



| Karimnagar Regional Centre EoDB work status |                   |           |         |                               |
|---------------------------------------------|-------------------|-----------|---------|-------------------------------|
| District                                    | No.of<br>Villages | Completed | Pending | Digitization not<br>Completed |
| Karimnagar                                  | 210               | 209       | 0       | 1                             |
| Peddapalli                                  | 215               | 206       | 1       | 8                             |
| Rajanna - Sircilla                          | 171               | 168       | 0       | 3                             |
| Jagtial