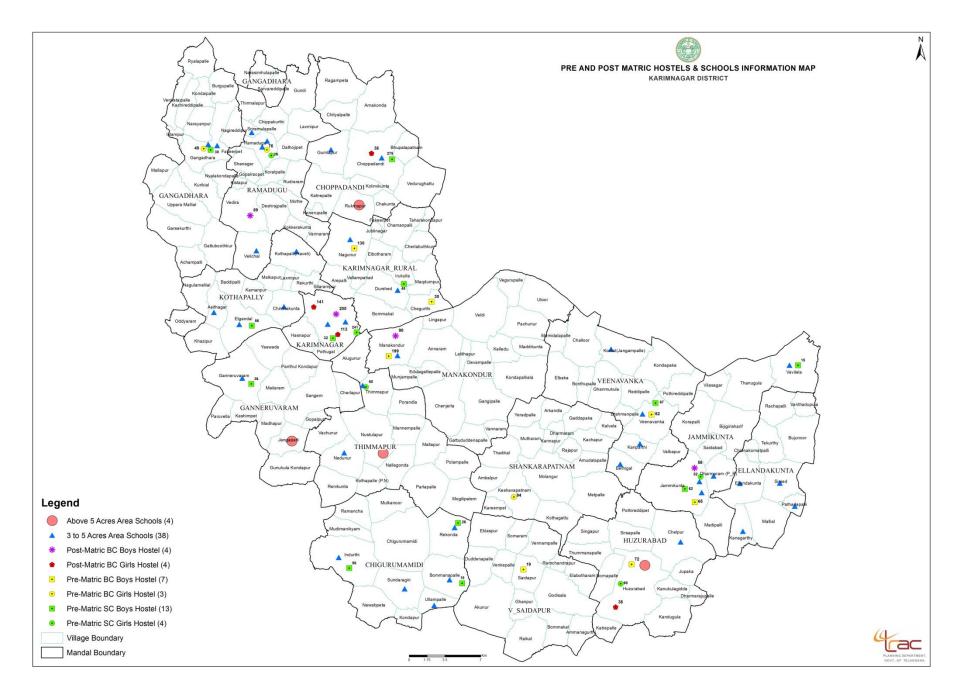

TRAC Regional Centre & DKIC, Karimnagar Planning Department, Government of Telangana





































## **Assets Mapping**



| Karimnagar Regional Centre EoDB work status |                   |           |         |                               |
|---------------------------------------------|-------------------|-----------|---------|-------------------------------|
| District                                    | No.of<br>Villages | Completed | Pending | Digitization not<br>Completed |
| Karimnagar                                  | 210               | 209       | 0       | 1                             |
| Peddapalli                                  | 215               | 206       | 1       | 8                             |
| Rajanna - Sircilla                          | 171               | 168       | 0       | 3                             |
| Jagtial