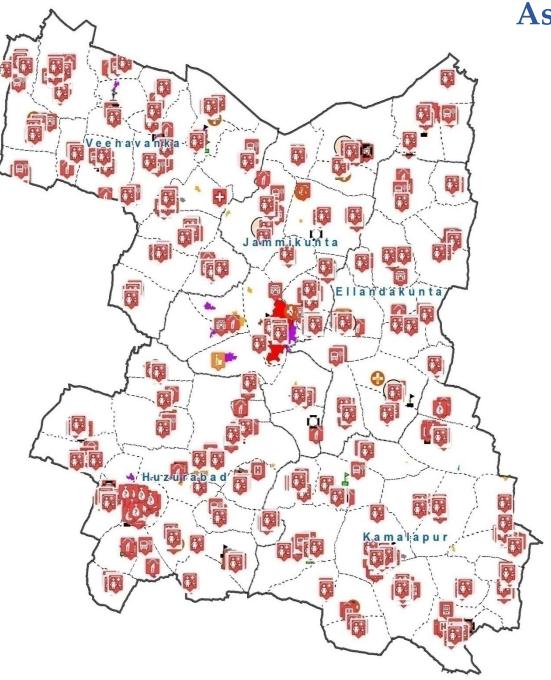

## **Assets Mapping**

| Karimnagar Regional Centre EoDB work status |                   |           |         |                               |
|---------------------------------------------|-------------------|-----------|---------|-------------------------------|
| District                                    | No.of<br>Villages | Completed | Pending | Digitization not<br>Completed |
| Karimnagar                                  | 210               | 209       | 0       | 1                             |
| Peddapalli                                  | 215               | 206       | 1       | 8                             |
| Rajanna - Sircilla                          | 171               | 168       | 0       | 3                             |
| Jagtial                                     | 280               | 271       | 0       | 9                             |
| Siddipet (Bejjanki)                         | 13                | 13        | 0       | 0                             |
| Bhupalapalli                                | 123               | 119       | 0       | 4                             |
| Warangal Urban                              | 44                | 44        | 0       | 0                             |
| Total                                       | 1056              | 1030      | 1       | 25                            |