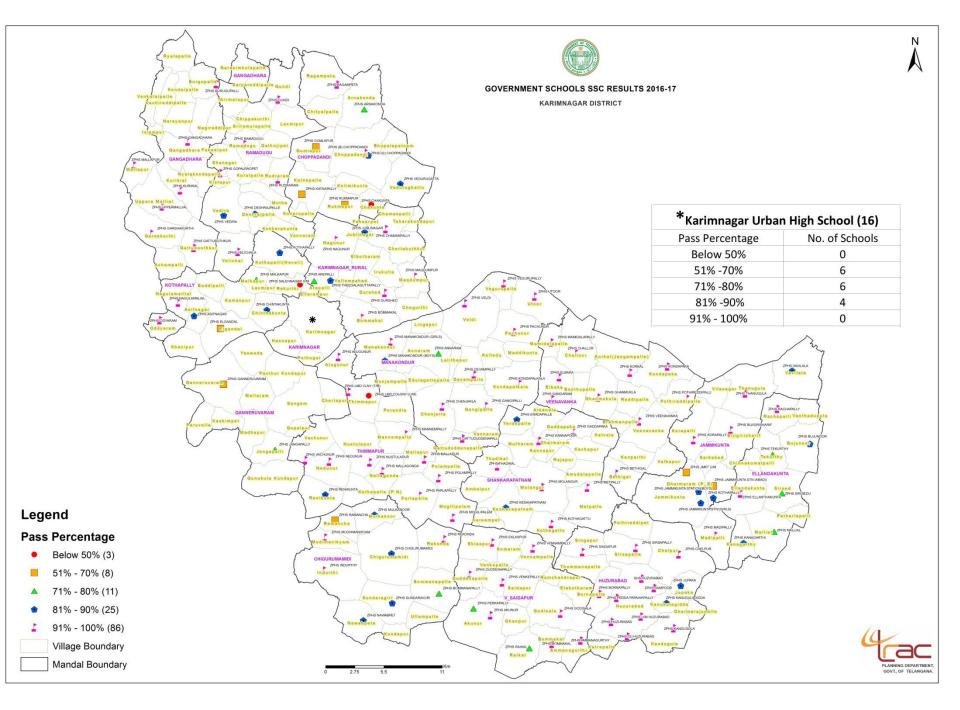

TRAC Regional Centre & DKIC, Karimnagar Planning Department, Government of Telangana





































## **Assets Mapping**



| Karimnagar Regional Centre EoDB work status |                   |           |         |                               |
|---------------------------------------------|-------------------|-----------|---------|-------------------------------|
| District                                    | No.of<br>Villages | Completed | Pending | Digitization not<br>Completed |
| Karimnagar                                  | 210               | 209       | 0       | 1                             |
| Peddapalli                                  | 215               | 206       | 1       | 8                             |
| Rajanna - Sircilla                          | 171               | 168       | 0       | 3                             |
| Jagtial