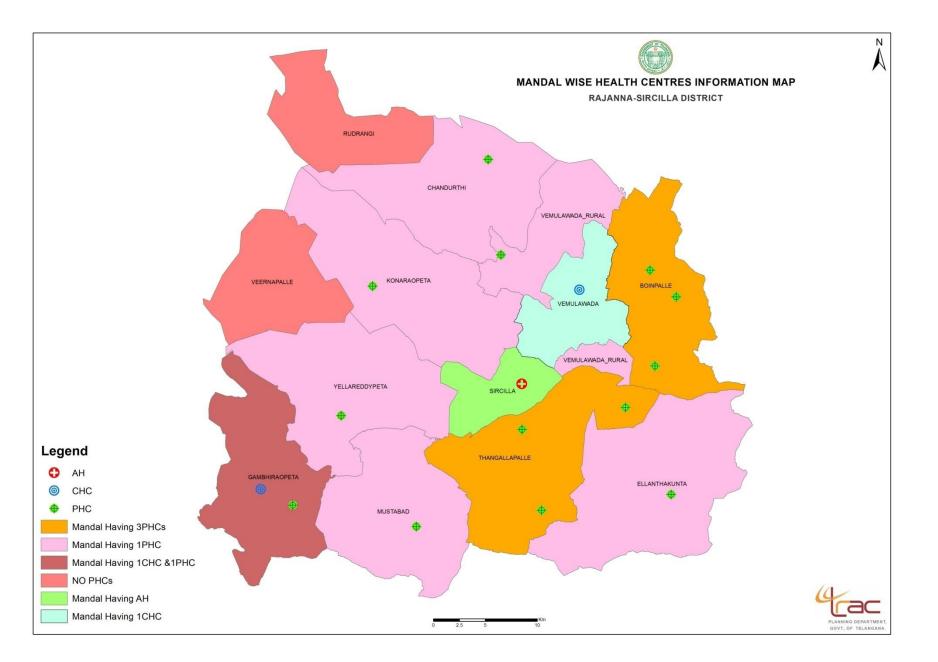

TRAC Regional Centre & DKIC, Karimnagar Planning Department, Government of Telangana