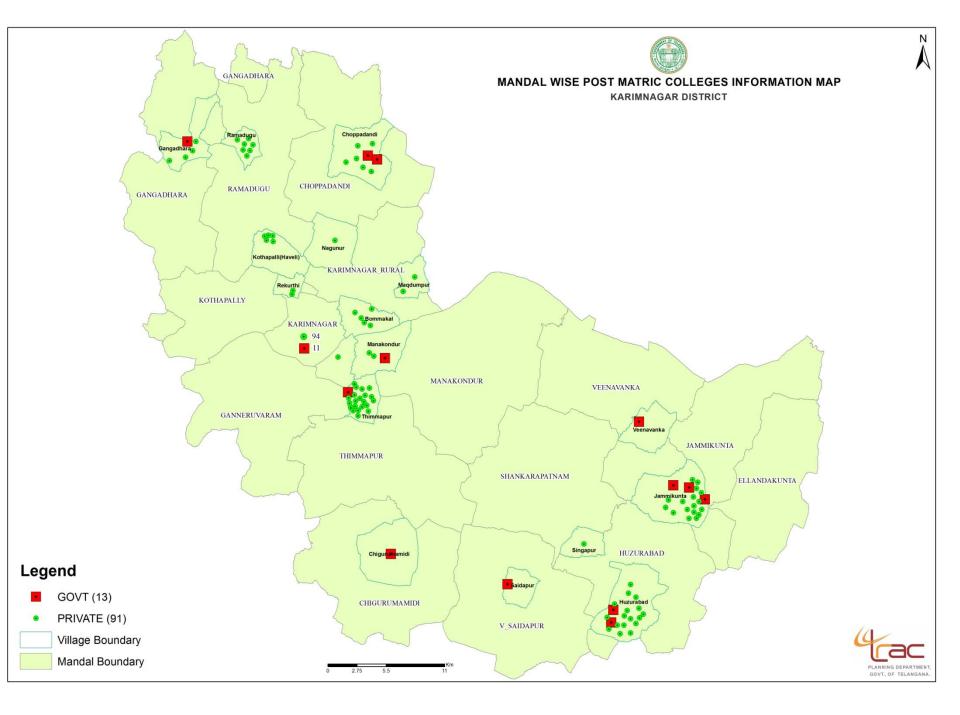

TRAC Regional Centre & DKIC, Karimnagar Planning Department, Government of Telangana





































## **Assets Mapping**



| Karimnagar Regional Centre EoDB work status |                   |           |         |                               |
|---------------------------------------------|-------------------|-----------|---------|-------------------------------|
| District                                    | No.of<br>Villages | Completed | Pending | Digitization not<br>Completed |
| Karimnagar                                  | 210               | 209       | 0       | 1                             |
| Peddapalli                                  | 215               | 206       | 1       | 8                             |
| Rajanna - Sircilla                          | 171               | 168       | 0       | 3                             |
| Jagtial