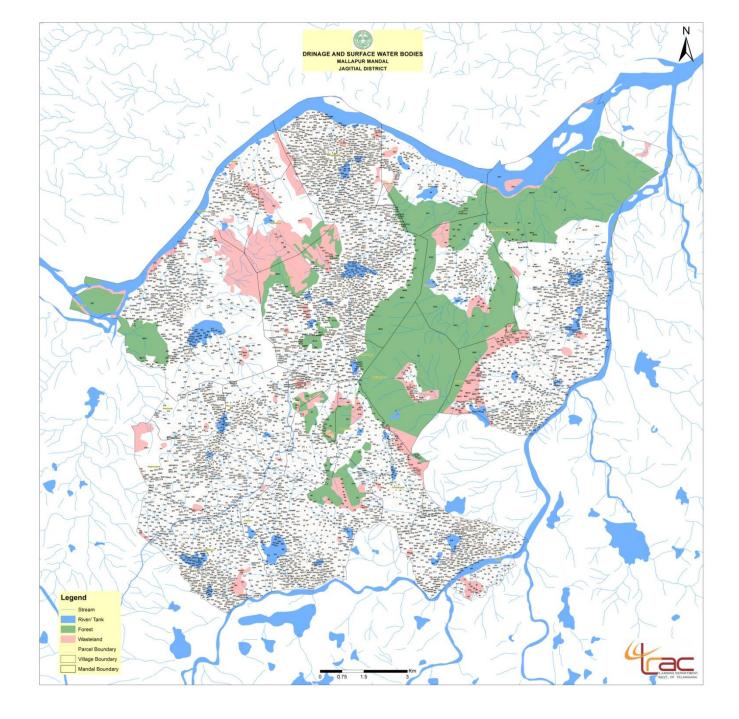

TRAC Regional Centre & DKIC, Karimnagar Planning Department, Government of Telangana





































## **Assets Mapping**



| Karimnagar Regional Centre EoDB work status |                   |           |         |                               |
|---------------------------------------------|-------------------|-----------|---------|-------------------------------|
| District                                    | No.of<br>Villages | Completed | Pending | Digitization not<br>Completed |
| Karimnagar                                  | 210               | 209       | 0       | 1                             |
| Peddapalli                                  | 215               | 206       | 1       | 8                             |
| Rajanna - Sircilla                          | 171               | 168       | 0       | 3                             |
| Jagtial