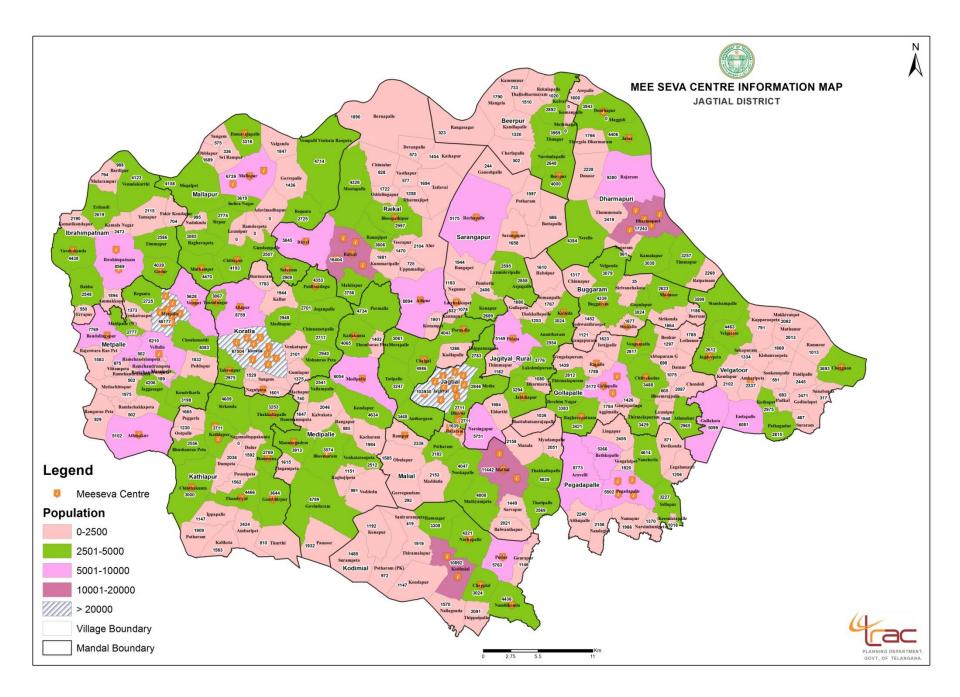

TRAC Regional Centre & DKIC, Karimnagar Planning Department, Government of Telangana





































## **Assets Mapping**



| Karimnagar Regional Centre EoDB work status |                   |           |         |                               |
|---------------------------------------------|-------------------|-----------|---------|-------------------------------|
| District                                    | No.of<br>Villages | Completed | Pending | Digitization not<br>Completed |
| Karimnagar                                  | 210               | 209       | 0       | 1                             |
| Peddapalli                                  | 215               | 206       | 1       | 8                             |
| Rajanna - Sircilla                          | 171               | 168       | 0       | 3                             |
| Jagtial