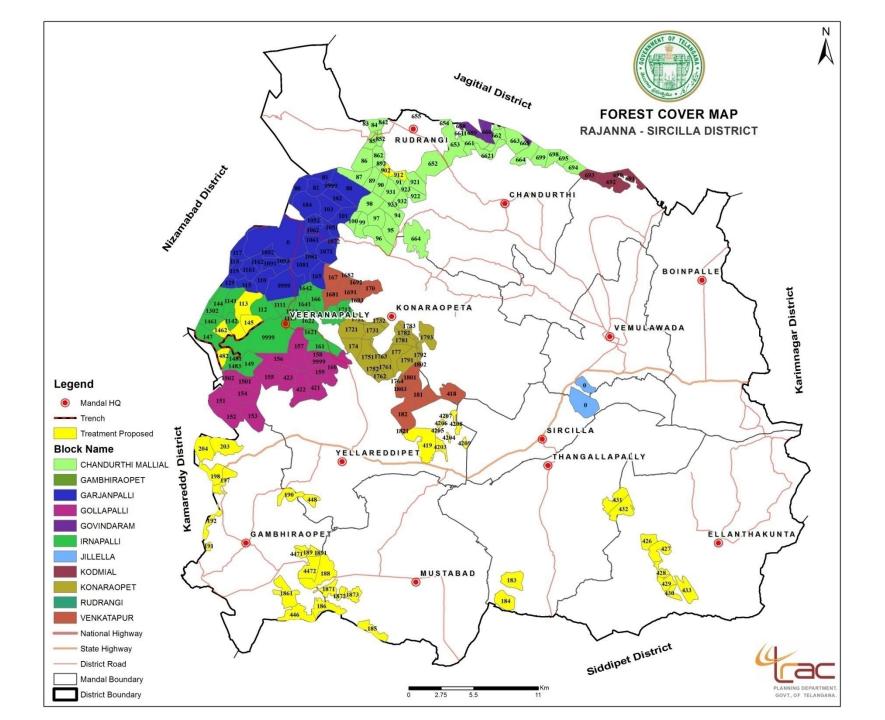

TRAC Regional Centre & DKIC, Karimnagar Planning Department, Government of Telangana