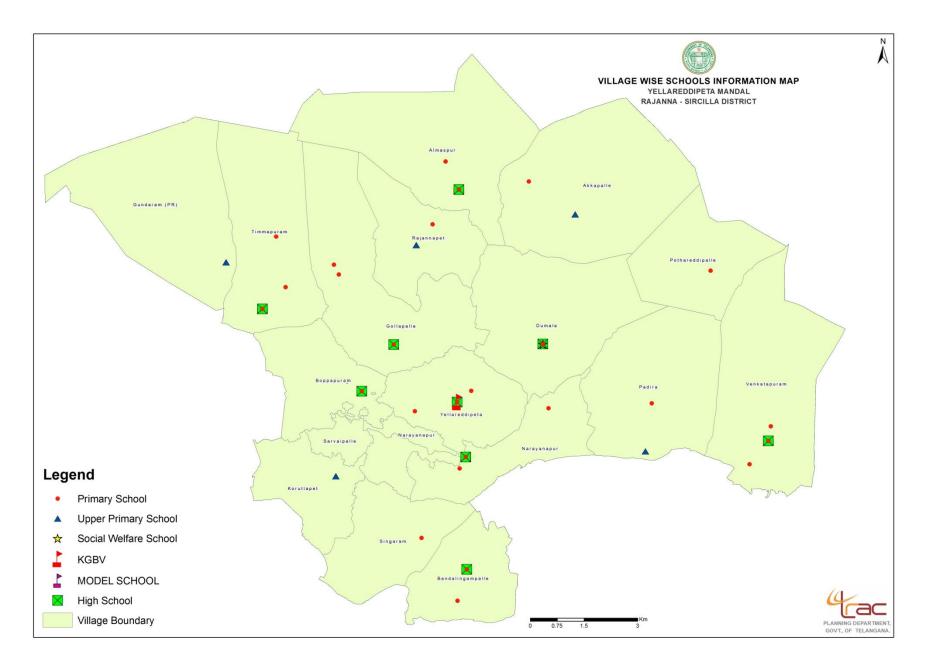

TRAC Regional Centre & DKIC, Karimnagar Planning Department, Government of Telangana