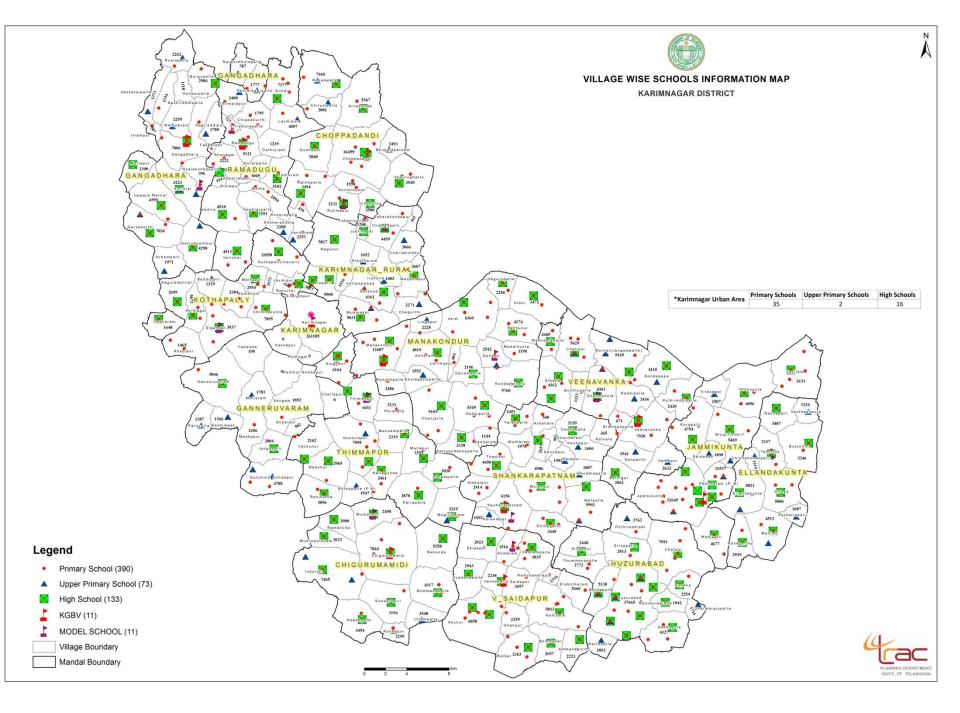

TRAC Regional Centre & DKIC, Karimnagar Planning Department, Government of Telangana





































## **Assets Mapping**



| Karimnagar Regional Centre EoDB work status |                   |           |         |                               |
|---------------------------------------------|-------------------|-----------|---------|-------------------------------|
| District                                    | No.of<br>Villages | Completed | Pending | Digitization not<br>Completed |
| Karimnagar                                  | 210               | 209       | 0       | 1                             |
| Peddapalli                                  | 215               | 206       | 1       | 8                             |
| Rajanna - Sircilla                          | 171               | 168       | 0       | 3                             |
| Jagtial