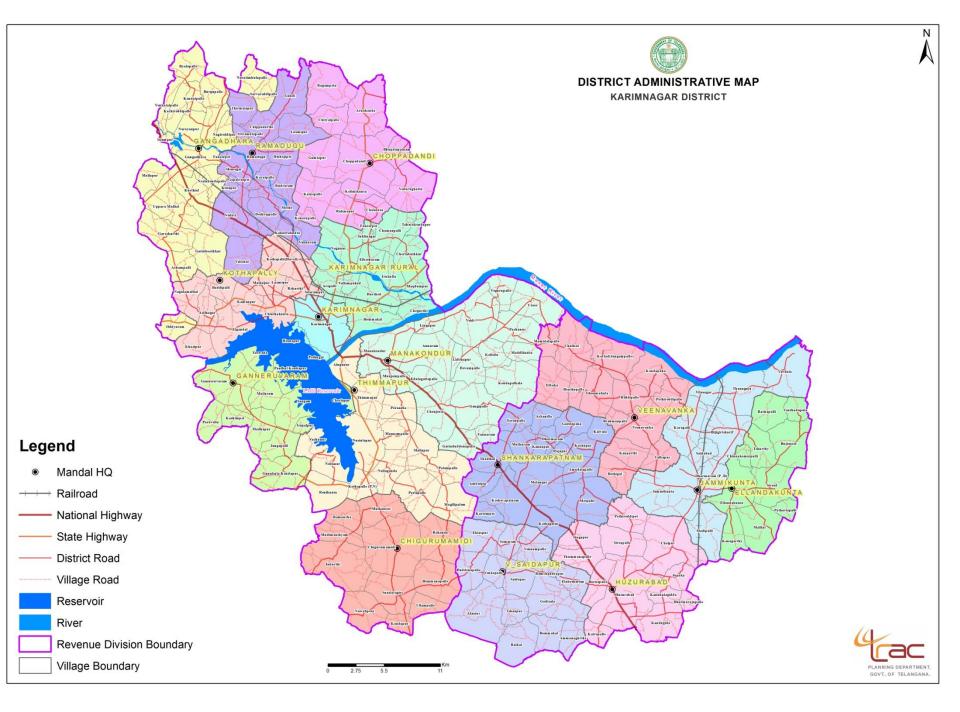

TRAC Regional Centre & DKIC, Karimnagar Planning Department, Government of Telangana





































## **Assets Mapping**



| Karimnagar Regional Centre EoDB work status |                   |           |         |                               |
|---------------------------------------------|-------------------|-----------|---------|-------------------------------|
| District                                    | No.of<br>Villages | Completed | Pending | Digitization not<br>Completed |
| Karimnagar                                  | 210               | 209       | 0       | 1                             |
| Peddapalli                                  | 215               | 206       | 1       | 8                             |
| Rajanna - Sircilla                          | 171               | 168       | 0       | 3                             |
| Jagti